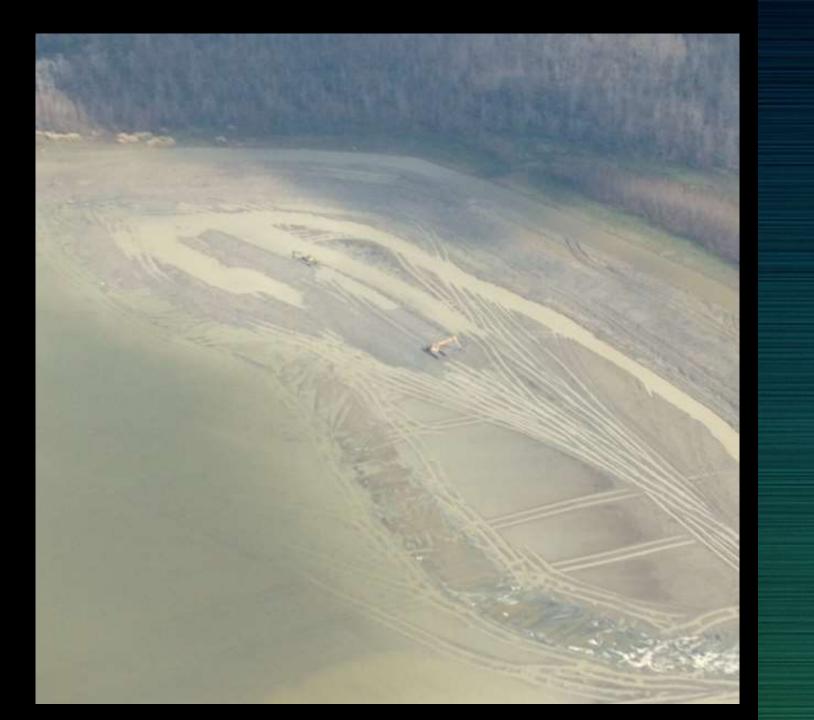

ystem Restoration – Phase I

**SOUTH FLATS** 









### **False River Ecosystem Restoration – Phase I South Flats**

• **CONTRACTING AGENCY**: Pointe Coupee Parish Police Jury

• **CONTRACTOR**: RLB Contracting, Inc.

PROJECT ENGINEER: Professional Engineering

**Consultants Corporation** 

• NOTICE TO PROCEED DATE: November 11, 2014

**CONTRACT DAYS**: 315 Calendar Days

**CONSTRUCTION START DATE**: November 24, 2014





#### South Flats Lake Drawdown

October 2014



#### South Flats Lake Drawdown

November 2014



#### Installation of Geotextile Fabric on Base of Containment Dike

December 7, 2014





Aerial
Photography by
RLB Contracting
showing Layout of
Geotextile Fabric
and Beginning of
Dike Construction

December 11, 2014



#### Early Stages of Containment Dike Construction



## Aerial Photography by RLB Contracting

January 20, 2015



### Aerial Photography by RLB Contracting

February, 2015



Constructing
Western Section
of Containment
Dike



### Completed Section of Dike on Eastern Side



#### Interior Area of Containment Dike





#### Containment Dike, South Section

March 7, 201<u>5</u>



#### New Channel Formed at the Eastern Perimeter





### Containment Dike Section on the Western (Lake) Side of Project March 7, 2015



#### Relay Excavation for Westside Berm

March 25, 2015



#### Completed Dike Section

March 25, 2015



#### Perimeter Channel

March 25, 2015



#### Shore Links Erosion Control Mat

April 26, 2015



#### Shore Links Installation on Completed Dike Section April 26, 2015





### Aerial Photography by RLB Contracting

April 3