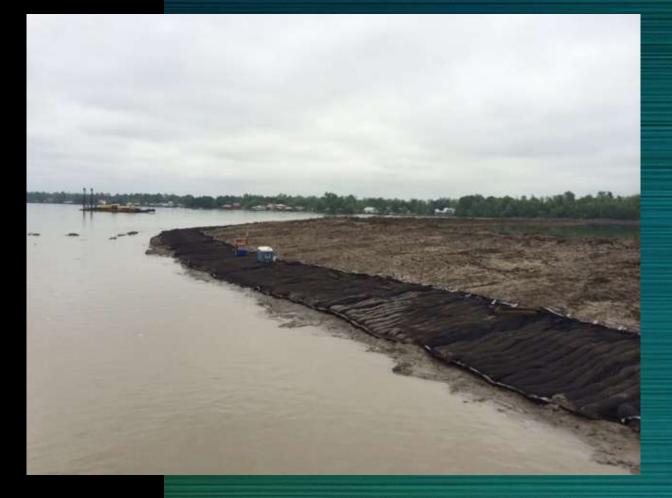

#### Completed Dike Section – Lake Side

April 30, 2015

RLB Contracting Suction Dredge

Dredging Operations began May 9, 2015. Estimated Dredge Time - 100 to 120 Days