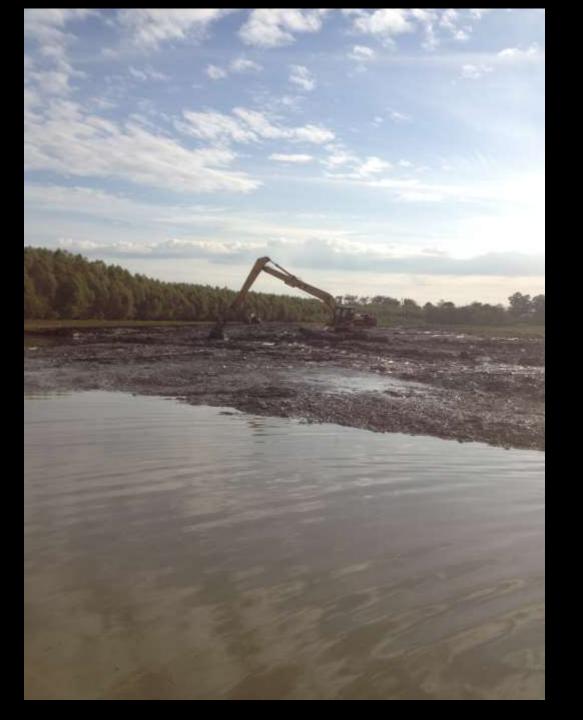

# False River Ecosystem Restoration – Phase I

**SOUTH FLATS** 









### **False River Ecosystem Restoration – Phase I South Flats**

• **CONTRACTING AGENCY**: Pointe Coupee Parish Police Jury

• **CONTRACTOR**: RLB Contracting, Inc.

PROJECT ENGINEER: Professional Engineering

**Consultants Corporation** 

• NOTICE TO PROCEED DATE: November 11, 2014

**CONTRACT DAYS**: 315 Calendar Days

**CONSTRUCTION START DATE**: November 24, 2014





#### South Flats Lake Drawdown

October 2014



#### South Flats Lake Drawdown

November 2014



#### Installation of Geotextile Fabric on Base of Containment Dike

December 7, 2014





Aerial
Photography by
RLB Contracting
showing Layout of
Geotextile Fabric
and Beginning of
Dike Construction

December 11, 2014



#### Early Stages of Containment Dike Construction



## Aerial Photography by RLB Contracting

January 20, 2015



### Aerial Photography by RLB Contracting

February, 2015



Constructing
Western Section
of Containment
Dike



### Completed Section of Dike on Eastern Side



#### Interior Area of Containment Dike





#### Containment Dike, South Section

March 7, 201<u>5</u>



#### New Channel Formed at the Eastern Perimeter





### Containment Dike Section on the Western (Lake) Side of Project March 7, 2015



#### Relay Excavation for Westside Berm

March 25, 2015



#### Completed Dike Section

March 25, 2015



#### Perimeter Channel

March 25, 2015



#### Shore Links Erosion Control Mat

April 26, 2015



#### Shore Links Installation on Completed Dike Section April 26, 2015