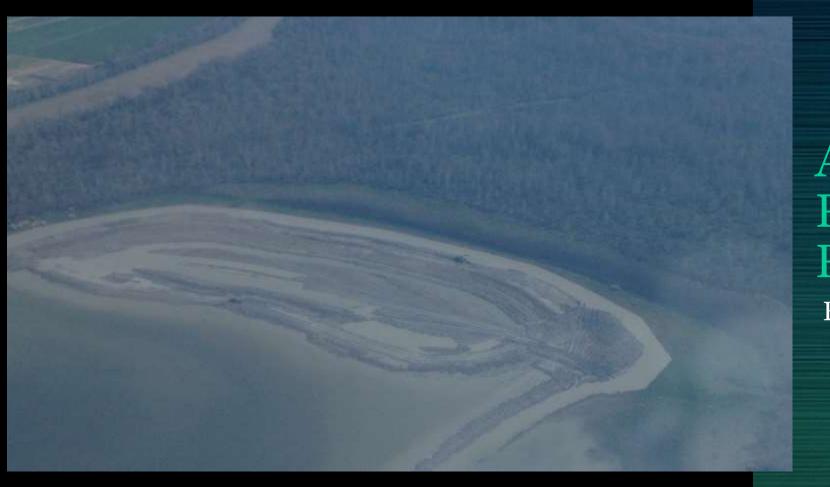

### Aerial Photography by RLB Contracting

April 30, 2015

#### Completed Dike Section – Lake Side

April 30, 2015

RLB Contracting Suction Dredge

Dredging Operations began May 9, 2015. Estimated Dredge Time - 100 to 120 Days