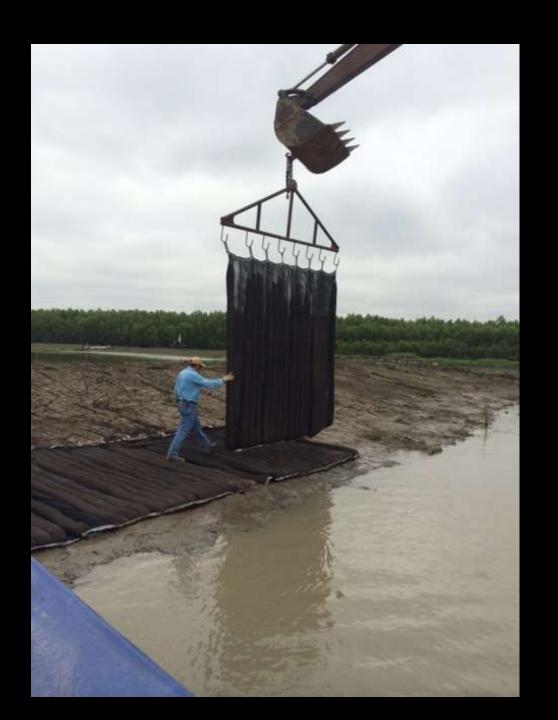

Geotextile Fabric
and Beginning of
Dike Construction

December 11, 2014



#### Early Stages of Containment Dike Construction



## Aerial Photography by RLB Contracting

January 20, 2015



### Aerial Photography by RLB Contracting

February, 2015



Constructing
Western Section
of Containment
Dike



### Completed Section of Dike on Eastern Side



#### Interior Area of Containment Dike





#### Containment Dike, South Section

March 7, 201<u>5</u>



#### New Channel Formed at the Eastern Perimeter





### Containment Dike Section on the Western (Lake) Side of Project March 7, 2015



#### Relay Excavation for Westside Berm

March 25, 2015



#### Completed Dike Section

March 25, 2015



#### Perimeter Channel

March 25, 2015



#### Shore Links Erosion Control Mat

April 26, 2015



#### Shore Links Installation on Completed Dike Section April 26, 2015





### Aerial Photography by RLB Contracting

April 30, 2015



#### Completed Dike Section – Lake Side

April 30, 2015



RLB Contracting Suction Dredge

Dredging Operations began May 9, 2015. Estimated Dredge Time - 100 to 120 Days