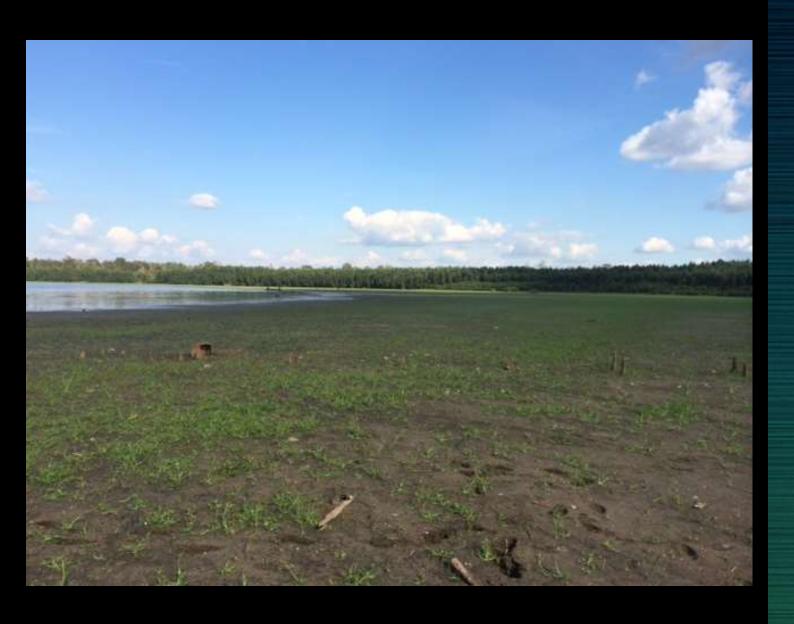

# False River Ecosystem Restoration – Phase I

**SOUTH FLATS** 









### **False River Ecosystem Restoration – Phase I South Flats**

• **CONTRACTING AGENCY**: Pointe Coupee Parish Police Jury

• **CONTRACTOR**: RLB Contracting, Inc.

PROJECT ENGINEER: Professional Engineering

**Consultants Corporation** 

• NOTICE TO PROCEED DATE: November 11, 2014

**CONTRACT DAYS**: 315 Calendar Days

**CONSTRUCTION START DATE**: November 24, 2014





#### South Flats Lake Drawdown

October 2014



#### South Flats Lake Drawdown

November 2014



#### Installation of Geotextile Fabric on Base of Containment Dike

December 7, 2014





Aerial
Photography by
RLB Contracting
showing Layout of
Geotextile Fabric
and Beginning of
Dike Construction

December 11, 2014



#### Early Stages of Containment Dike Construction



## Aerial Photography by RLB Contracting

January 20, 2015



### Aerial Photography by RLB Contracting

February, 2015



Constructing
Western Section
of Containment
Dike



### Completed Section of Dike on Eastern Side



#### Interior Area of Containment Dike





#### Containment Dike, South Section

March 7, 201<u>5</u>



#### New Channel Formed at the Eastern Perimeter





### Containment Dike Section on the Western (Lake) Side of Project March 7, 2015



#### R