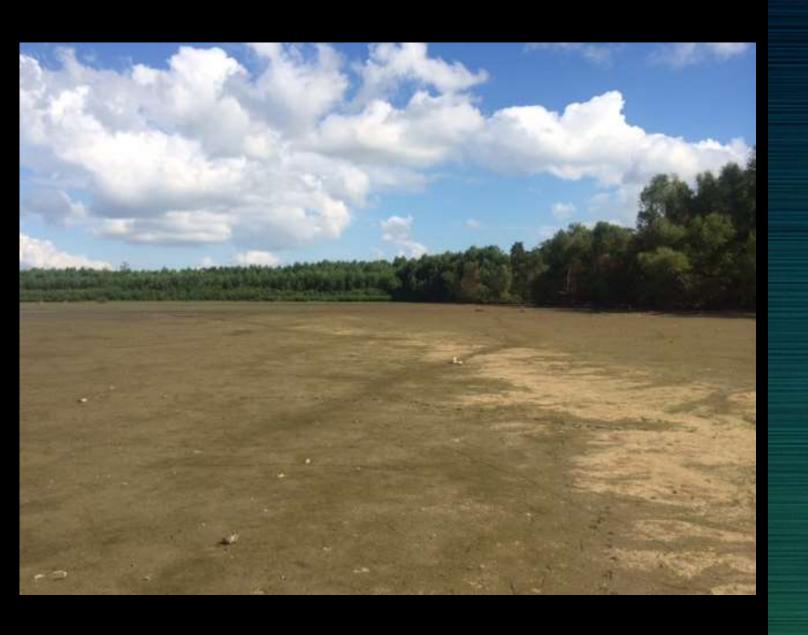

# False River Ecosystem Restoration – Phase I

**SOUTH FLATS** 









### **False River Ecosystem Restoration – Phase I South Flats**

• **CONTRACTING AGENCY**: Pointe Coupee Parish Police Jury

• **CONTRACTOR**: RLB Contracting, Inc.

PROJECT ENGINEER: Professional Engineering

**Consultants Corporation** 

• NOTICE TO PROCEED DATE: November 11, 2014

**CONTRACT DAYS**: 315 Calendar Days

**CONSTRUCTION START DATE**: November 24, 2014





#### South Flats Lake Drawdown

October 2014



#### South Flats Lake Drawdown

November 2014



#### Installation of Geotextile Fabric on Base of Containment Dike

December 7, 2014





Aerial
Photography by
RLB Contracting
showing Layout of
Geotextile Fabric
and Beginning of
Dike Construction

December 11, 2014



#### Early Stages of Containment Dike Construction



## Aerial Photography by RLB Contracting

January 20, 2015



### Aerial Photography by RLB Contracting

February, 2015



Constructing
Western Section
of Containment
Dike



### Completed Section of Dike on Eastern Side



#### Interior Area of Containment Dike





#### Containment Dike, South Section

March 7, 201<u>5</u>



#### New Channel Formed at the Eastern Perimeter





### Containment Dike Section on the Wester