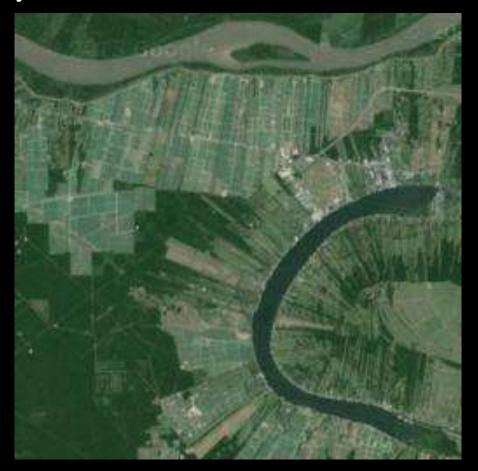

# False River Ecosystem Restoration – Phase I

**SOUTH FLATS** 









### **False River Ecosystem Restoration – Phase I South Flats**

• **CONTRACTING AGENCY**: Pointe Coupee Parish Police Jury

• **CONTRACTOR**: RLB Contracting, Inc.

PROJECT ENGINEER: Professional Engineering

**Consultants Corporation** 

• NOTICE TO PROCEED DATE: November 11, 2014

**CONTRACT DAYS**: 315 Calendar Days

**CONSTRUCTION START DATE**: November 24, 2014





#### South Flats Lake Drawdown

October 2014



#### South Flats Lake Drawdown

November 2014



#### Installation of Geotextile Fabric on Base of Containment Dike

December 7, 2014





Aerial
Photography by
RLB Contracting
showing Layout of
Geotextile Fabric
and Beginning of
Dike Construction

December 11, 2014



#### Early Stages of Containment Dike Construction



## Aerial Photography by RLB Contracting

January 20, 2015



### Aerial Photography by RLB Contracting

February, 2015



Constructing
Western Section
of Containment
Dike



### Completed Section of Dike on Eastern Side



#### Interior Area of Containment Dike





#### Containment Dike, South Section

March 7, 201<u>5</u>



#### New Channel Formed at the Eastern Perimeter





### Containment Dike Section on the West